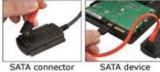

## USB 2.0 to IDE/SATA Cable Adapter.

Indispensable. That's what our customers are calling Ultra's new USB 2.0 IDE/SATA cable adapter. It's exactly what you need if you're going to connect hard drives, CD-ROM, combo drives, or DVD-RW drives to a PC with a USB 2.0 interface. The Ultra USB 2.0 to IDE/SATA cable adapter supports fast 480M data transfer rates and 52x CD-ROM speeds. And it comes with an AC adapter to supply your external power. Whether your system is ready for SATA or IDE, Ultra is ready for you with the USB 2.0 IDE/SATA cable adapter. You can depend on Ultra for the industry's finest cables and computer accessories. For the best performance at the most affordable price, order the Ultra USB 2.0 IDE/SATA cable adapter today.



Serial ATA Installation

2.5" Drive Installation



## AC power to SATA device





**USB 2.0 IDE/SATA Cable Adapter** Part #:ULT40112 UPC#:022769401126 Weight: 0.09 lbs. Dimensions: 33.50x1.60x0.60"



LTRA 1-800-830-0051 www.ultraproducts.com